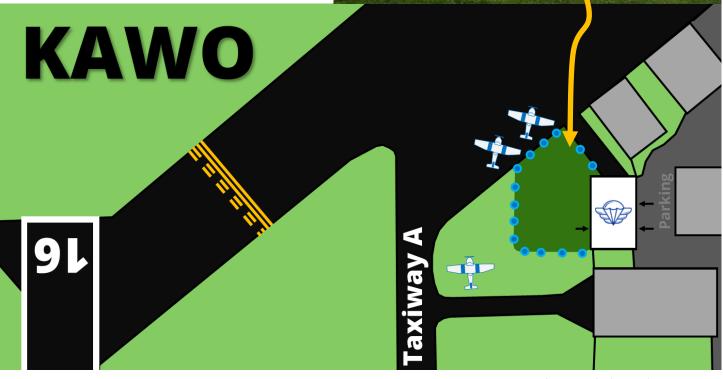

## We heartily welcome fly-in visitors!

We don't mind drop in visits, but do appreciate notification in advance.

We are located on Taxiway A (near A4) just about even with the threshold of Runway 16. Taxi right up to the north edge of the grass in front of our building and park on the tarmac. If it is a windy day, there are free transient aircraft tie-downs on the grass just off the taxiway southwest from our lawn that you are welcome to use as well. Normally, there are numerous blue reflectors about 2 feet tall that mark out the edges of our well-kept lawn. Walk across the lawn to our front door!